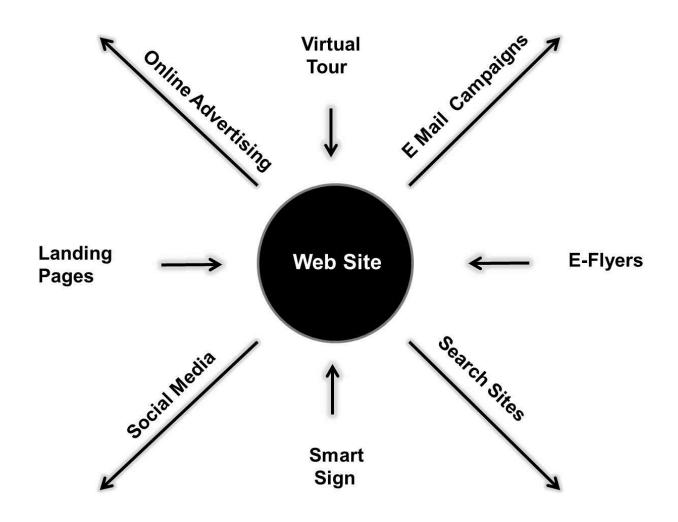

### **Xpress Connect**

Xpress Connect delivers a complete online program using the best of social media, search sites, e-mail, and online advertising.

**Web Site:** your property Web site will include full property details, photos, video, interactive map, community facts and helpful links.

**You Tube:** video of your property will be featured on Xpress Realty's YouTube channel.

**Online Advertising:** ads will be posted to popular sites like Craig's List and Super Shopper with share features for hundreds of online destinations.

**Social Media:** your property will be posted on our Facebook business page and featured on our Blog.

**Real Estate Search Sites:** your property will advertised on MSN, AOL, MLS, WI Homes, Trulia, Front Door, Zillow and many other high traffic sites.

**E-Mail:** just listed e-post cards and e-flyers will be sent for your property.

**Smart Sign:** unique Microsoft Tag and web address will send buyers to your property Web site.

**Xpress Connect** 